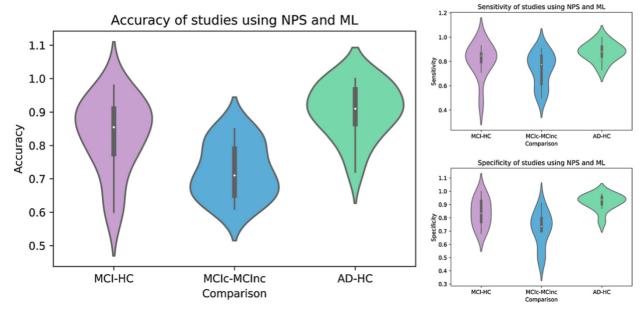

If you wish to cite this article, please use the above-mentioned reference

0.69

0.41

0.96

Figure 7

0.48

0.72

0.96