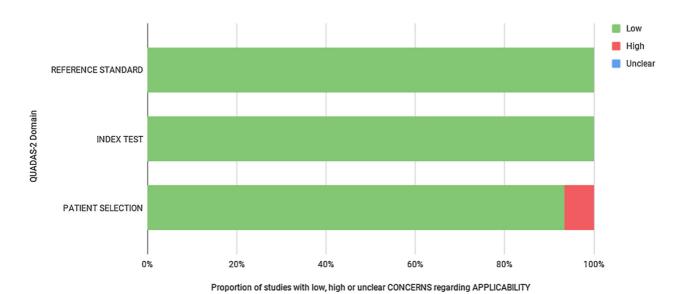

This is an accepted manuscript version of an article to be published in Neuroscience and Biobehavioral Reviews Copyright to the final published article belongs to Elsevier.

Figure6

This is an accepted manuscript version of an article to be published in Neuroscience and Biobehavioral Reviews Copyright to the final published article belongs to Elsevier.