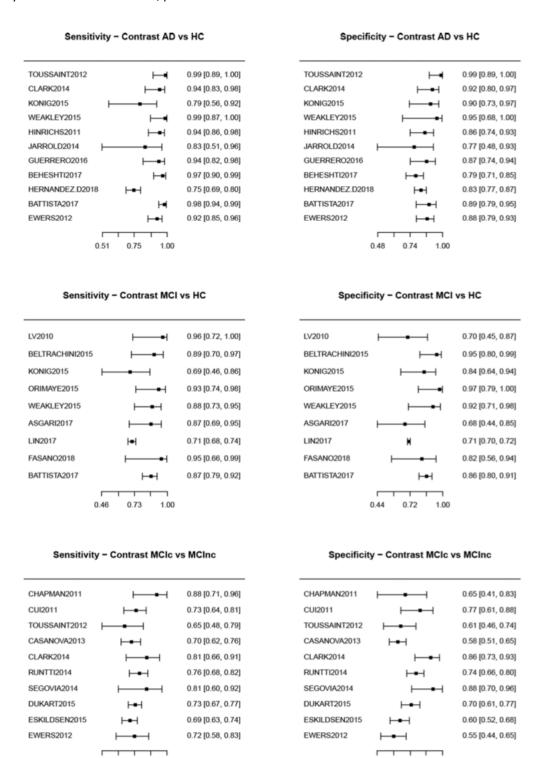

This is an accepted manuscript version of an article to be published in Neuroscience and Biobehavioral Reviews Copyright to the final published article belongs to Elsevier.

Figure4

Figure5

These are the figures included in the paper

If you wish to cite this article, please use the above-mentioned reference

0.69

0.41

0.96

Figure 7

0.48

0.72

0.96