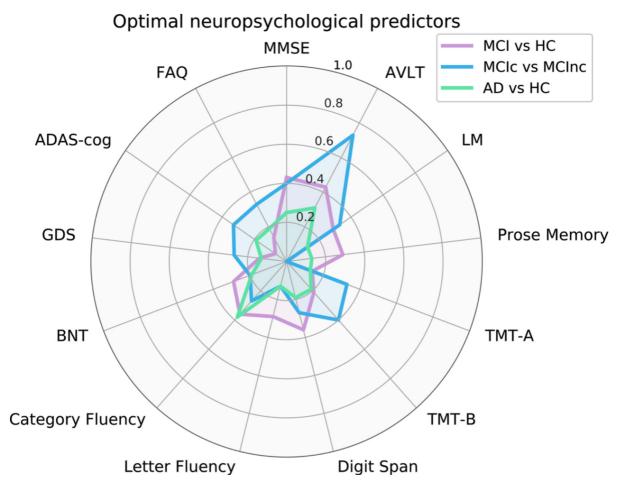

Figure2

Figure3

These are the figures included in the paper

Battista, P., Salvatore, C., Berlingeri, M., Cerasa, A., & Castiglioni, I. (2020). Artificial intelligence and neuropsychological measures: The case of Alzheimer's disease. Neuroscience and Biobehavioral Reviews, 114, 211–228. <a href="https://doi.org/10.1016/j.neubiorev.2020.04.026">https://doi.org/10.1016/j.neubiorev.2020.04.026</a>