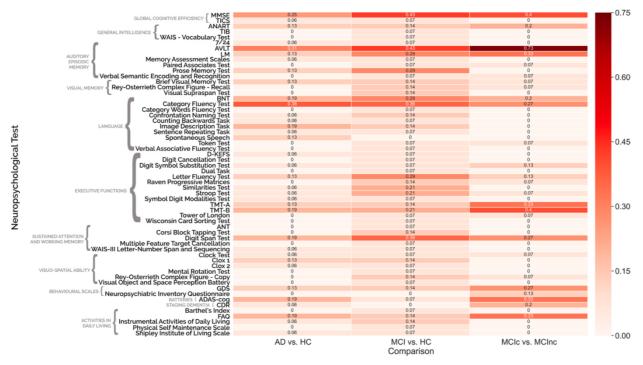

This is an accepted manuscript version of an article to be published in Neuroscience and Biobehavioral Reviews Copyright to the final published article belongs to Elsevier.

Figure 1.

This is an accepted manuscript version of an article to be published in Neuroscience and Biobehavioral Reviews Copyright to the final published article belongs to Elsevier.