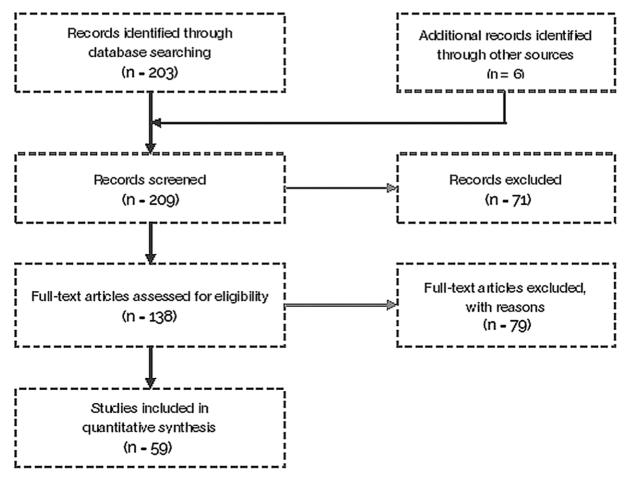

This is an accepted manuscript version of an article to be published in Neuroscience and Biobehavioral Reviews Copyright to the final published article belongs to Elsevier.

Figure 1.

This is an accepted manuscript version of an article to be published in Neuroscience and Biobehavioral Reviews Copyright to the final published article belongs to Elsevier.

Figure2

Figure3

These are the figures included in the paper

Battista, P., Salvatore, C., Berlingeri, M., Cerasa, A., & Castiglioni, I. (2020). Artificial intelligence and neuropsychological measures: The case of Alzheimer's disease. Neuroscience and Biobehavioral Reviews, 114, 211–228. <a href="https://doi.org/10.1016/j.neubiorev.2020.04.026">https://doi.org/10.1016/j.neubiorev.2020.04.026</a>